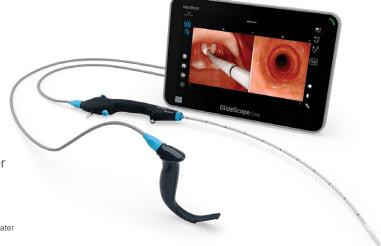

# See More with GlideScope Core Software Updates

Verathon® is committed to continuous image improvement and innovation. We are pleased to offer a software update for Glidescope® Core™ to enhance visualization for airway management and bronchoscopy procedures.¹

### Brightness

More than 30% brighter to aid in airway visualization and inspection.<sup>2</sup>

## Sharpness

20% improvement in sharpness<sup>3</sup> for better clarity of tissue anatomy.

#### Color

Up to 15% improvement in color accuracy for better visualization of abnormal or inflamed tissue.<sup>4</sup>

- 1. With Core 15 FHD software v1.9 or later, or Core 10 FHD with software v1.6 or later
- When the monitors are plugged in
- 3. Defined as vertical edge sharpness
- 4. Except BFlex 2.8 and BFlex 2 Ultraslim 2.8